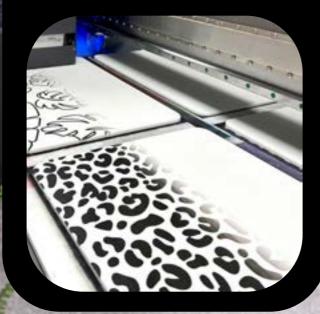

#### HOW IT'S MADE

#### STEP 1

#### **RECYCLED**

Old PVC products grinded, melted and reused.

#### STEP 2

#### **CUTTING & PRESSING**

Cut to size & border is pressed.

#### STEP 3

#### **DESIGN & FINISH**

Digitally printed using the latest technologies.

#### PACKAGED FOR YOU