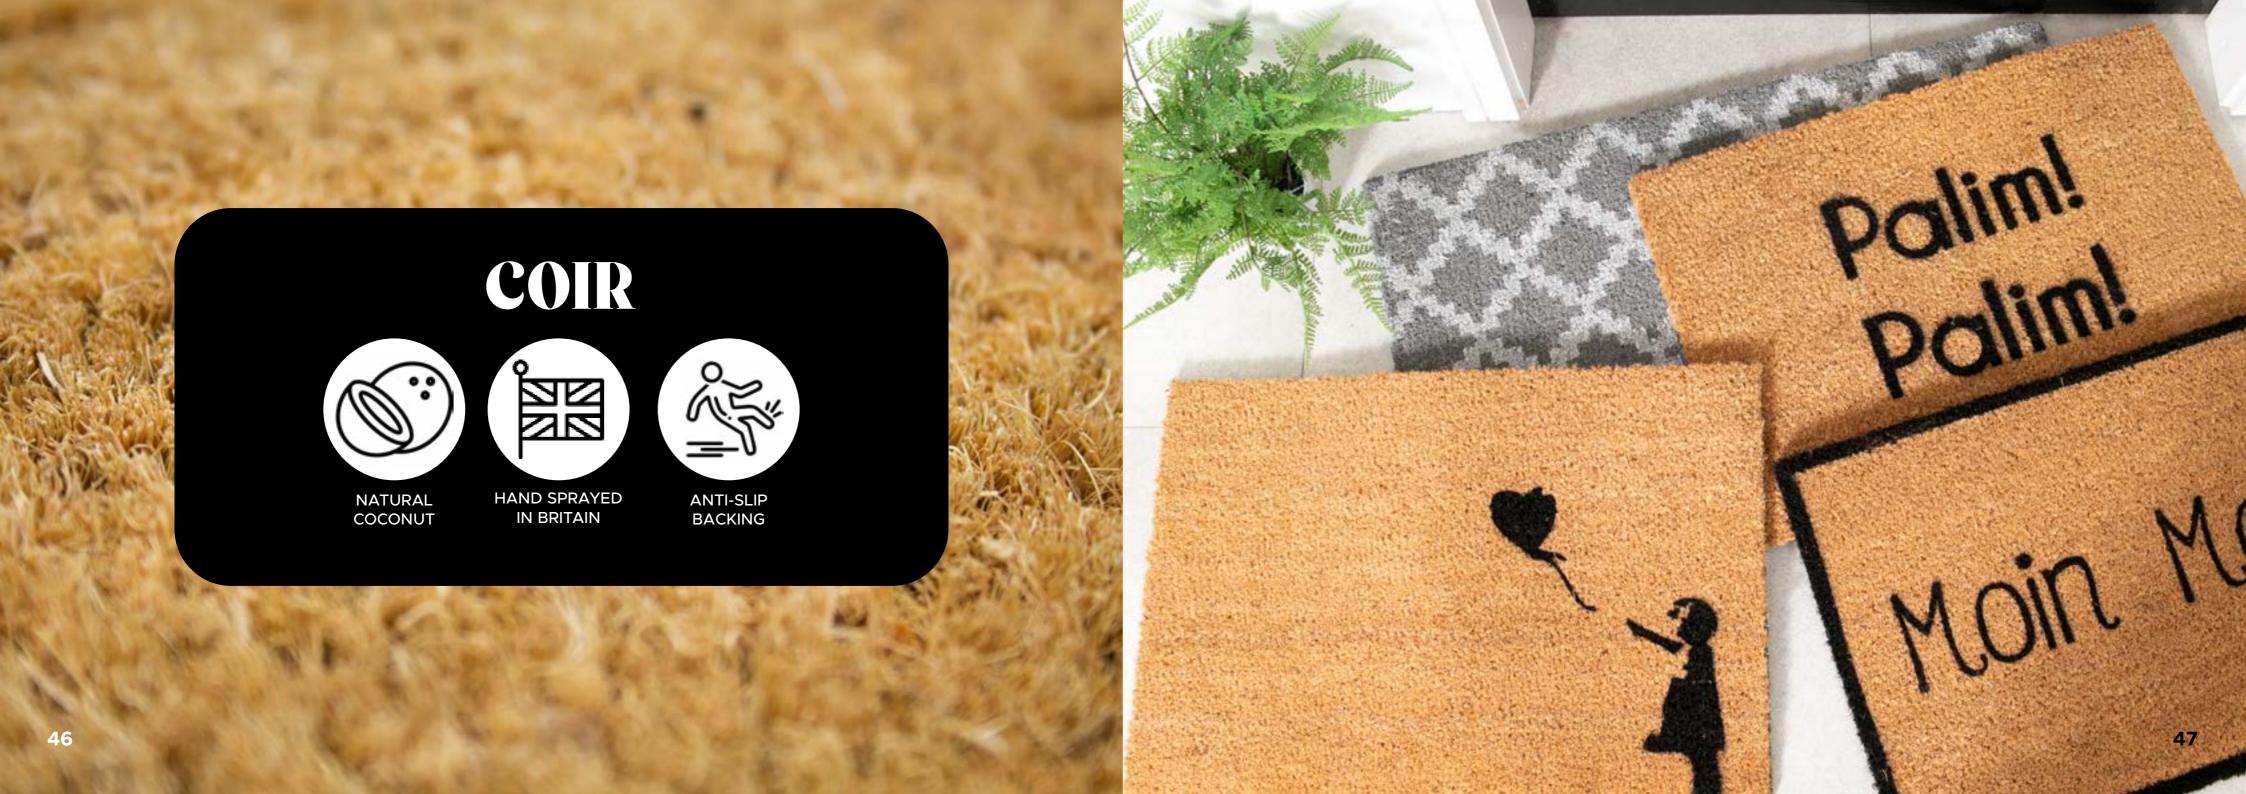

# 211SW MATS ®

# NOODLE

RECYCLED PVC

SUPER DURABLE

DOESN'T SHED

DIRT REMOVING

UNIQUE DESIGNS