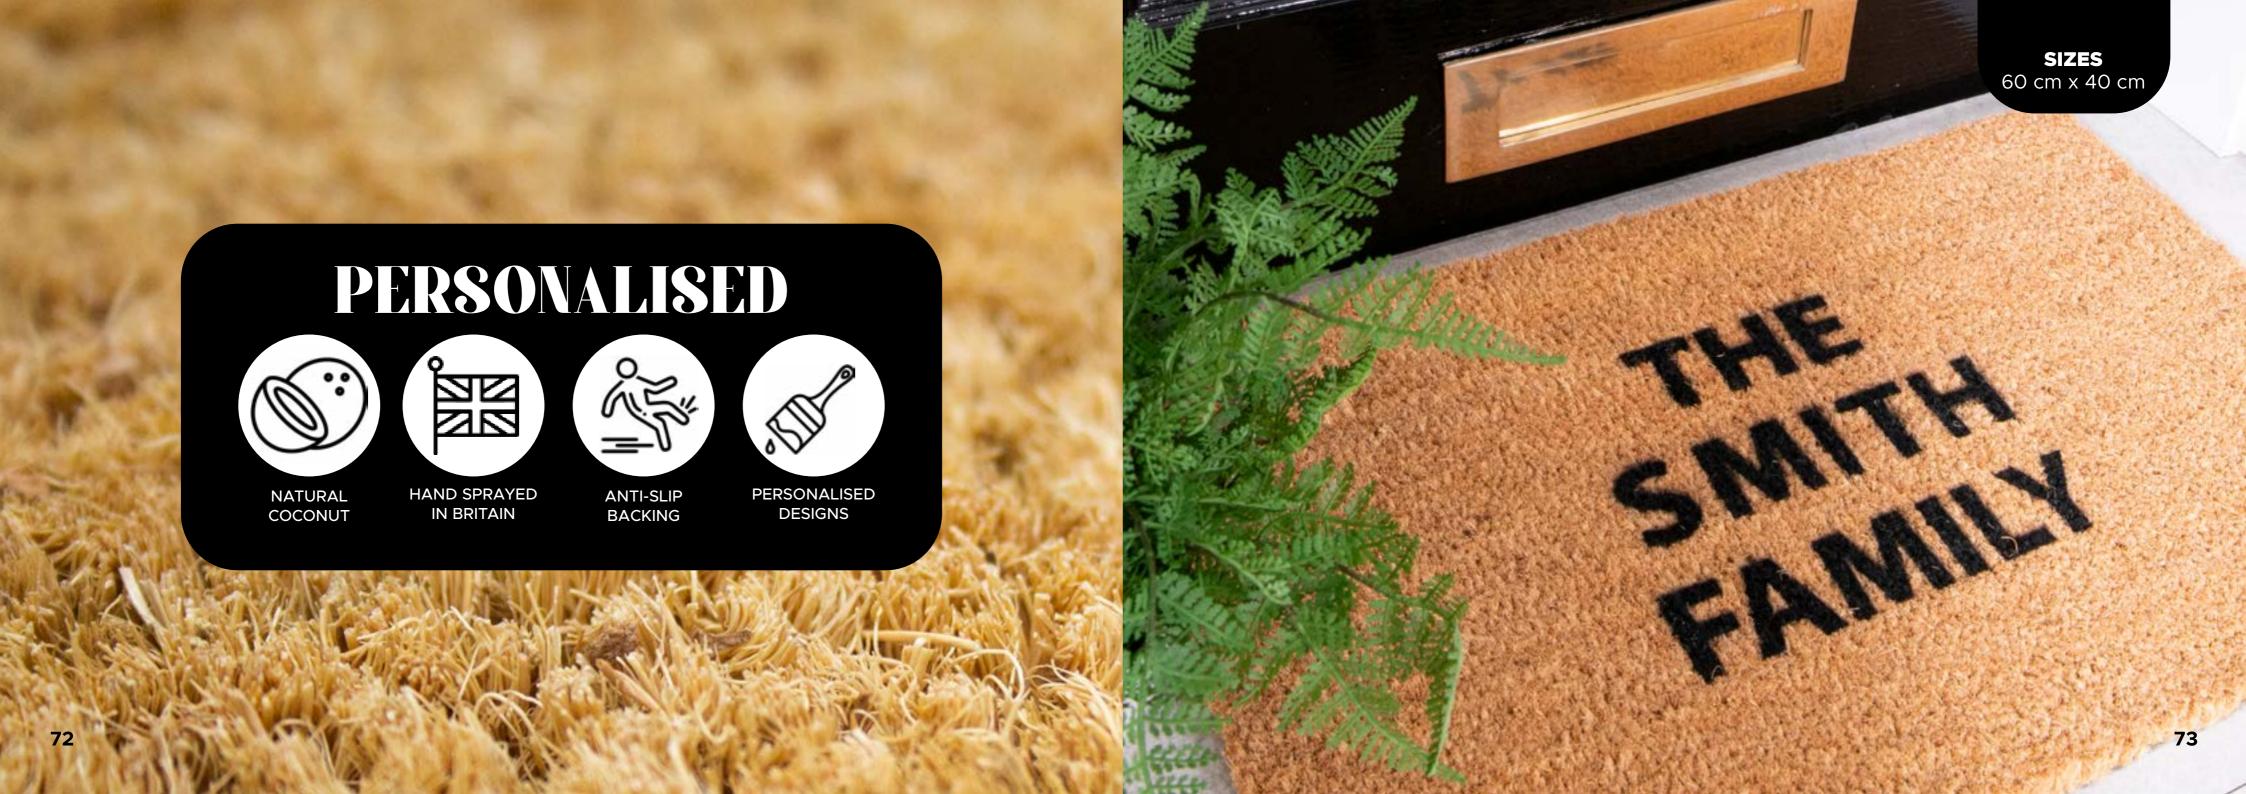

# personalised

If you are looking for a mat with a personal touch we have a selection of mats that you can adapt to your needs and wants.

CUST-HIDEPARCELS

**BDR-CURVY** 

**BDR-STRAIGHT** 

**CORNER-STRAIGHT** 