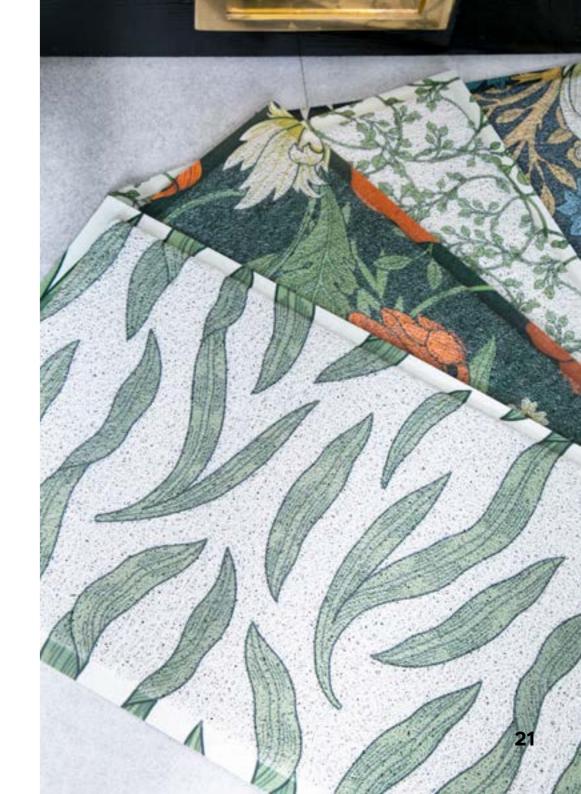

#### nature

From funky flowers to fungi, we have a bunch of natureinspired designs to choose from that are fit for any nature lover.

DMW-BLUEFLOWERS-7040

DMW-GREENCREAMFLOWERS-7040

DMW-SHELLYEAH-7040

DMW-GONECOASTAL-7040

DMW-WATERMELON-7040

DMW-LIKEPLANTS-7040

DMW-NORDICFLOWERS-7040

DMW-FLOWERPATTERNPURPLE-7040

DMW-LEMONS-7040

DMW-SUNS-7040

DMW-LILY-7040

DMW-JUNGLELEAF-7040

DMW-SLATE-7040

DMW-STONE-7040

DMW-FUNGILIVESHERE-7040

DMW-FLOWERPOWER-7040

DMW-BOTANICALS-7040

DMW-BLUEBELL-7040

DMW-NAVYWHITELEAF-7040

DMW-NAVYFLOWER-7040

DMW-TOADSTOOL-7040

DMW-PALMTREES-7040

DMW-FERNLEAFS-7040

DMW-HAPPYFLOWERS-7040

# 20

DMW-SUNFLOWER-7040

DMW-TULIP-7040

DMW-PANSY-7040

DMW-DAFFODIL-7040