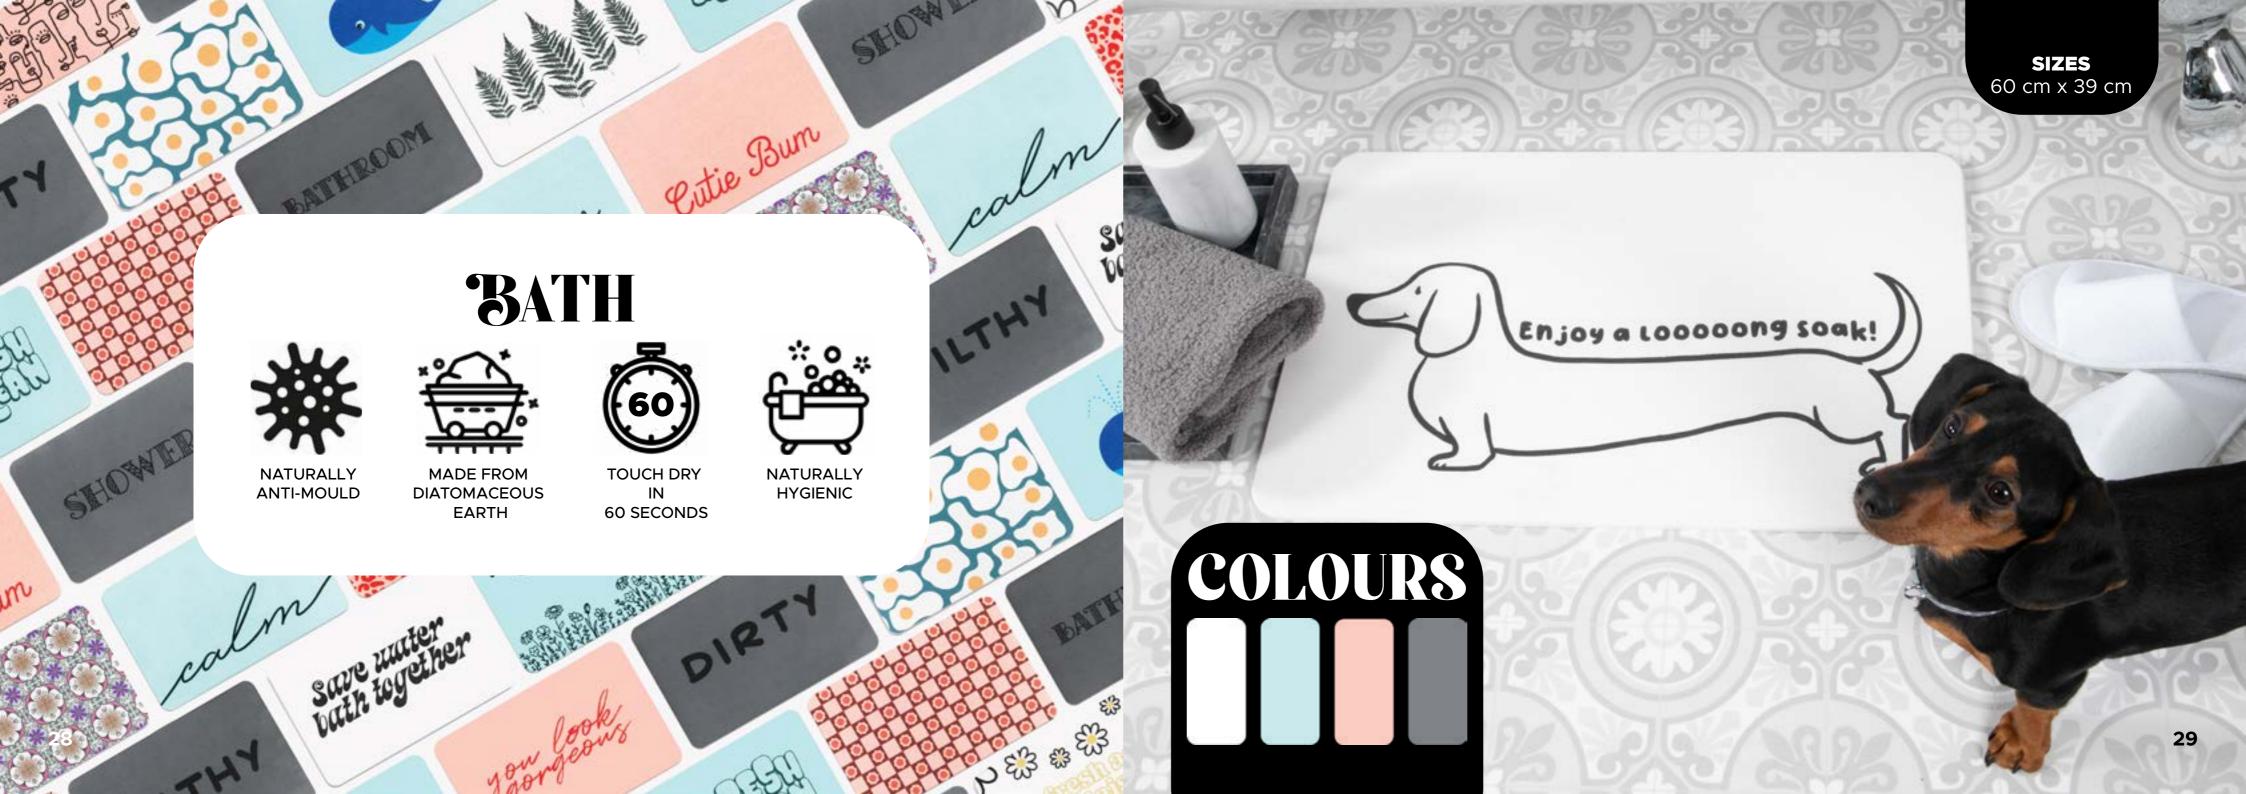

# text

Bath mats are an essential part of any bathroom. They not only provide a safe and slip-resistant surface to stand on after a shower or bath, but they can also add a touch of style and personality to the space. With Artsy Mats' new stone bathmat collection you can enjoy both functionality and aesthetics.

**BATHW-HELLOLOVELY** 

**BATHW-RELAXSOAKUNWIND** 

**BATHW-SELFLOVE** 

**BATHW-AUNATURAL** 

BATHW-YOULOOKGOOD **BATHW-WASHYOURWORRIES** 

**BATHW-SHOWERSCRIBBLE** 

**BATHW-CLEAN** 

**BATHW-GORGSCRIBBLE** 

**BATHW-BATH** 

**BATHW-RELAXSCRIBBLE** 

**BATHW-HELLOGORG** 

**BATHW-SWEETCHEEKS** 

**BATHW-SEASANDSHOWER** 

BATHW-YOULOOKGORGEOUS

**BATHW-ENERGY** 

**BATHW-SUNSHINE** 

**BATHW-WAKEUPMAKEUP** 

**BATHW-DIRTYCLEAN** 

**BATHW-FRESHDAISY** 

BATHG-BATHROOM

**BATHG-SHOWER** 

**BATHW-GREYNAKED** 

**BATHB-SEASANDSHOWER** 

**BATHB-BATHTEXT** 

**BATHB-SOFRESH** 

**BATHB-WORRIES** 

"My
husband
loves it!
They are
super
clean and
functional"
- Tom

BATHP-GORGEOUS

**BATHP-RELAXSOAKUNWIND** 

BATHP-GETNAKED

BATHP-BATHTEXT