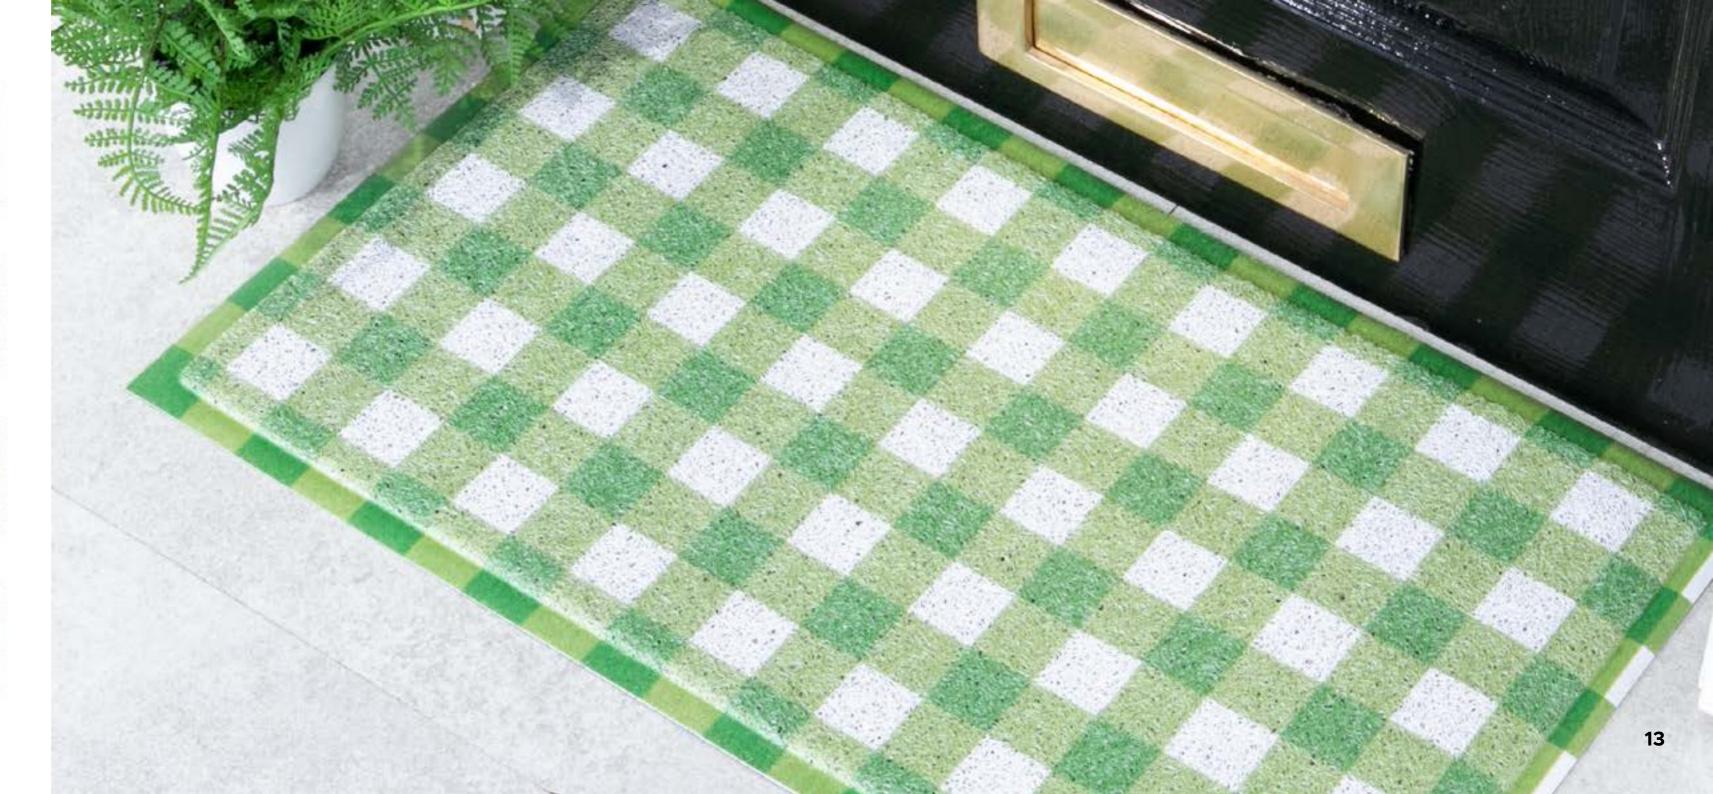

#### patterns

From our gorgeous ginghams to retro funky prints, we have a doormat to suit any home and individual style.

DMW-DIAMONDBLK-7040

DMW-MOSAIC-7040

DMW-GREYNAVYPATT-7040

DMW-PURPLECHECK-7040

DMW-BLACKCHECK-7040

DMW-BLUECHECK-7040

DMW-GREYCHECK-7040

DMW-GREYGEOPATTERN-7040

DMW-STARGREEN-7040

DMW-HEARTPATTERN-7040

DMW-GREENCHECK-7040

DMW-WHITEANDCOLOURTILES-7040

DMW-HANDSANDEYES-7040