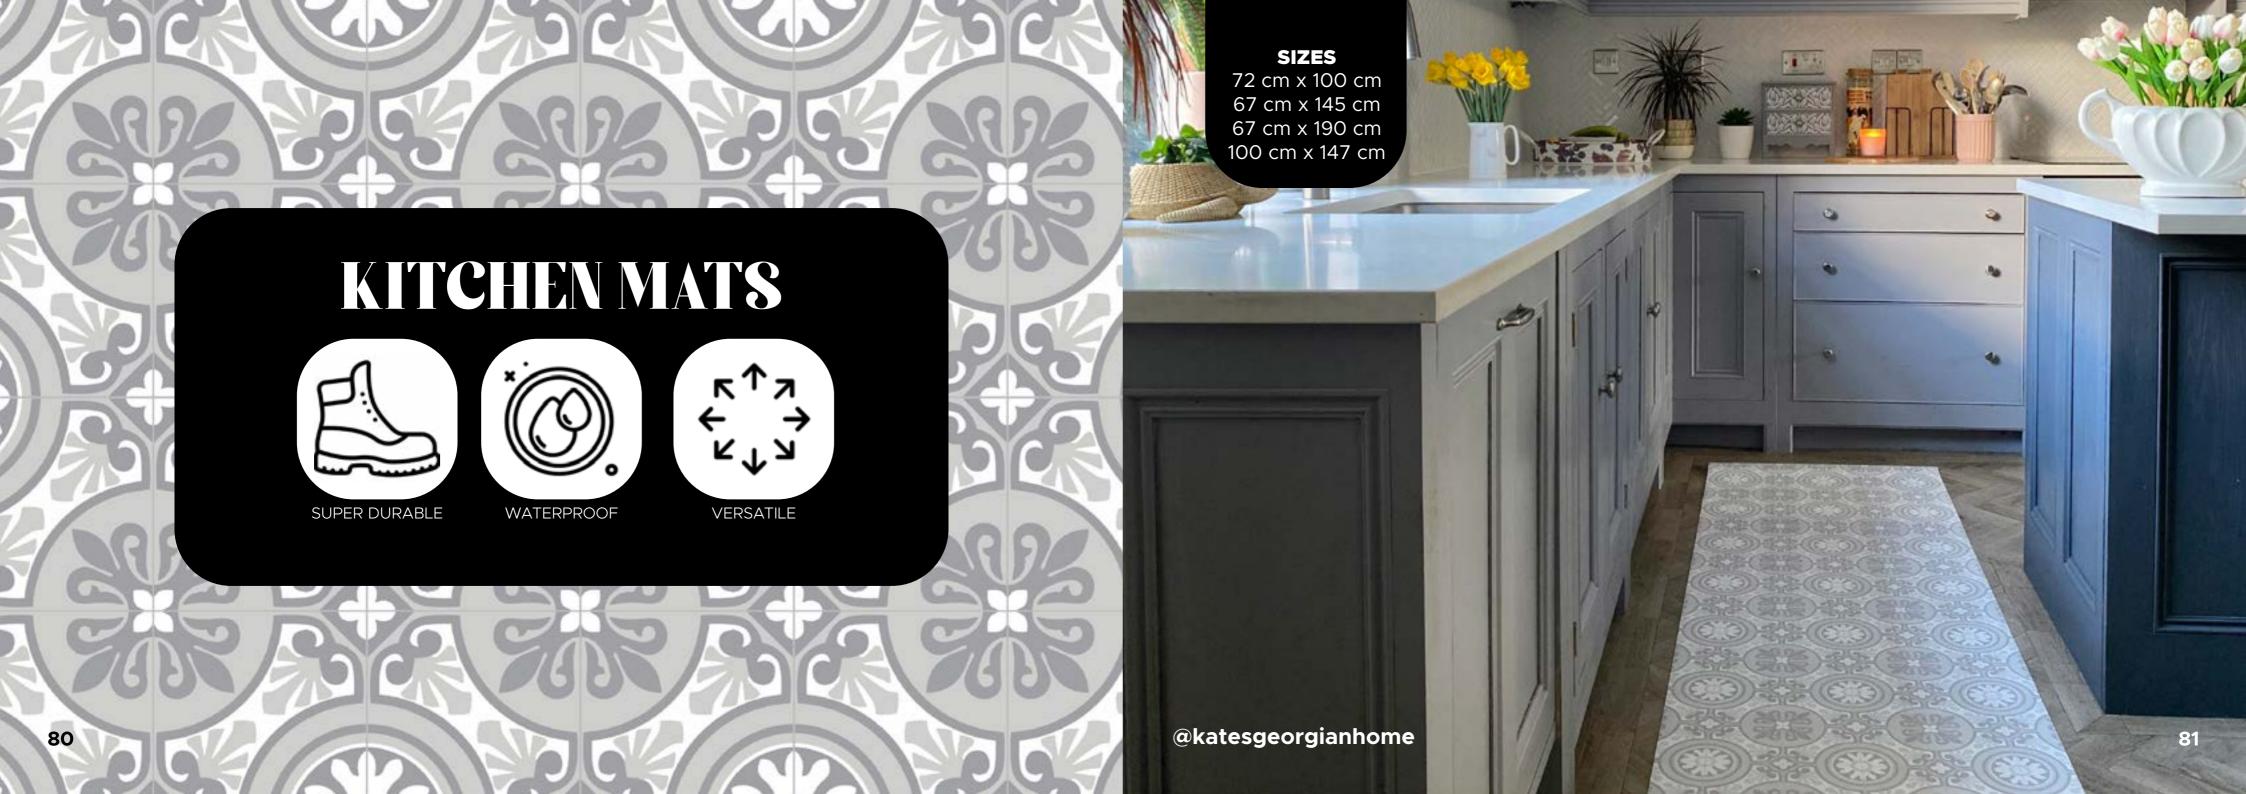

#### kitchen mats

V-LEFKADA

Our kitchen mats are made from incredibly versatile vinyl, they can be placed almost anywhere, and vinyl is well known for being waterproof and durable material. They can be used in the kitchen, bathrooms, hallways, BBQ areas and even your garden.