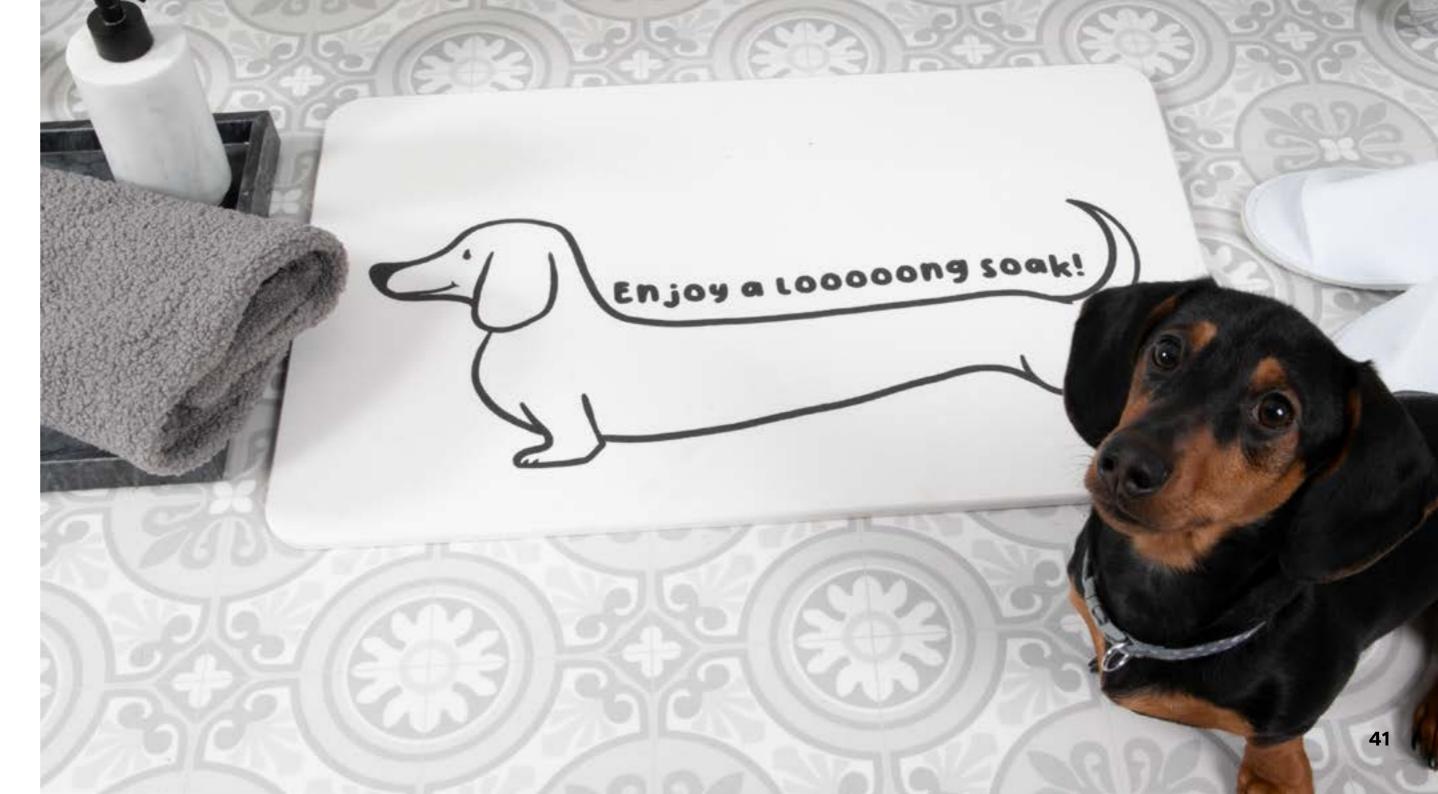

BATHW-CAT

**BATHW-LONGSOAK** 

**BATHW-LOBSTER** 

**BATHW-WHALE** 

RATHW-I FODADD

RATHD-RITTEDELV

BATHB-WHALE

BATHW-OCTOPUS