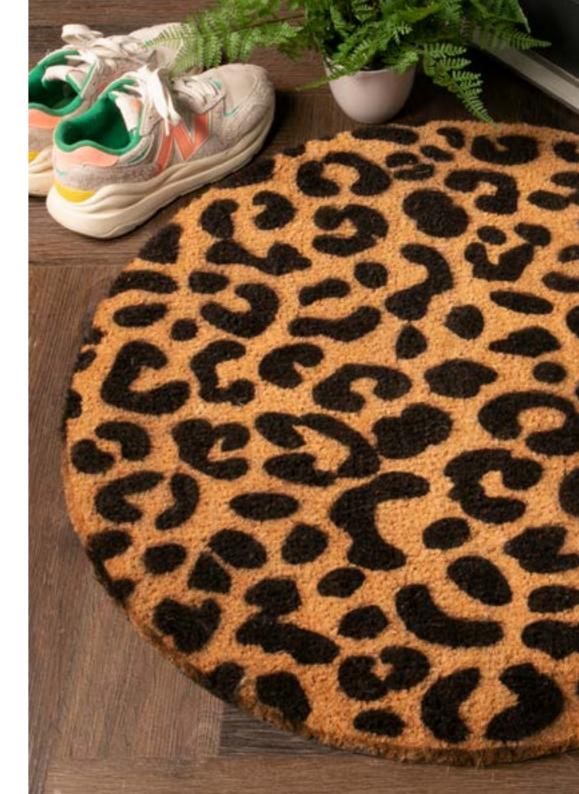

#### animals

We've got animal mats from birds to bees, highland cows and tigers in trees. You'll be able to find something for every animal lover.

DMW-HIGHLANDBROWN-7040

DMW-LOBSTERS-7040

DMW-LOBSTER-7040

DMW-TOUCAN2-7040

DMW-BUNNY-7040

DMW-WIPEYOURPAWS-7040

DMW-WEINER-7040

DMW-GREYLEOPRINT-7040

DMW-LEOPRINTCOLOUR-7040

DMW-GREENLEO-7040

DMW-LEOPRINTGREY-7040