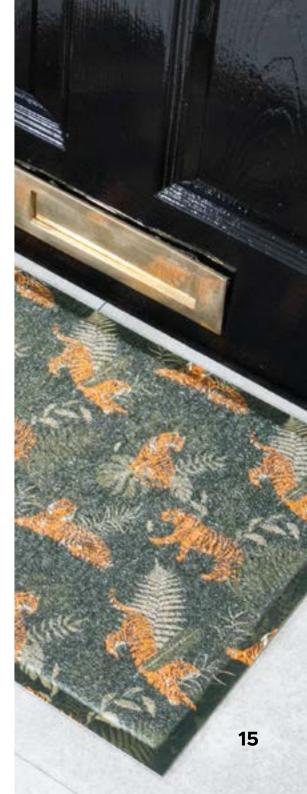

#### animals

We've got animal mats from birds to bees, highland cows and tigers in trees. You'll be able to find something for every animal lover.

DMW-HIGHLANDBROWN-7040

DMW-LOBSTERS-7040

DMW-LOBSTER-7040

DMW-GIRAFFEPATTERN-7040

DMW-TIGERJUNGLE-7040

DMW-ZEBRAPATTERN-7040

DMW-MONKEYJUNGLE-7040

DMW-JUNGLEBIRD-7040

DMW-TIGERSTRETCH-7040

DMW-GIRAFFEJUNGLE-7040

DMW-LEOPARDJUNGLE3-7040